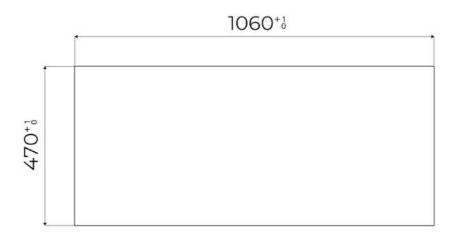

|
| Safety                     | All electric cooker hobs feature the most modern and sophisticated safety protections: Centralised power-off function; Child-proof safety lock; Residual heat warning lights. Induction models feature the following functions: Safety System that turn off the hob in the absence of the pot; Overflow detector that automatically turns off the plate in case of liquid overflow; Automatic deactivation to prevent accidents caused by forgetfulness. |

## **TECHNICAL DATA**

# Foster ==



# Foster ==



FTS - cut out

FT - cut out





### **RECOMMENDED PAIRINGS**



SUPPORT DE PRISE VERSO GOLD
A000 A19