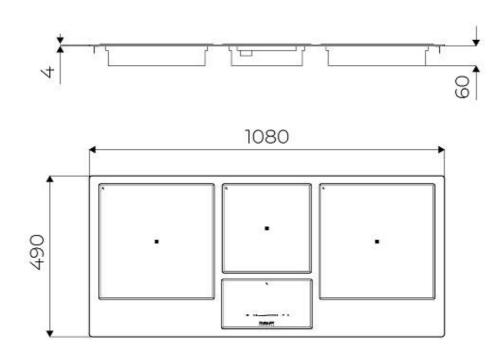

#### **DETAILS**

| Coloring         | Gold                                          |
|------------------|-----------------------------------------------|
| Kind of Edge     | Full - h 4mm                                  |
| Material         | AISI 304 stainless steel                      |
| Material         | Ceramic glass                                 |
| Thickness        | 4 mm                                          |
| Supply           | 230 - 380 V (50/60 Hz)                        |
| Dimensions       | 1080x490 mm                                   |
| Full description | Quadra Modular Composition - 3 fields - black |
| Heating element  | Three zones                                   |
|                  |                                               |

| Built-in hole    | View technical data sheet              |
|------------------|----------------------------------------|
| Width            | 108 cm                                 |
| Notes:           | Connection box included                |
| Total power      | 6.700 W                                |
| Left             | 2.300 (3.000)* W                       |
| Centre           | 1.100 (1.400)* W                       |
| Right            | 2.300 (3.000)* W                       |
| Power settings   | 9 power settings per zone + Powerboost |
| Safety           | Safety equipment                       |
| Туре             | Induction Hob                          |
| Type of commands | Touch Control                          |
| Notes:           | * Powerboost                           |
|                  |                                        |