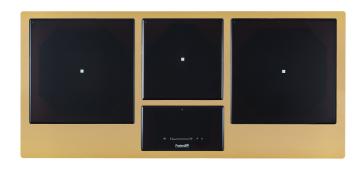

#### **DETAILS**

| Coloring         | Gold                                          |
|------------------|-----------------------------------------------|
| Kind of Edge     | Full - h 4mm                                  |
| Material         | AISI 304 stainless steel                      |
| Material         | Ceramic glass                                 |
| Thickness        | 4 mm                                          |
| Supply           | 230 - 380 V (50/60 Hz)                        |
| Dimensions       | 1080x490 mm                                   |
| Full description | Quadra Modular Composition - 3 fields - black |
| Heating element  | Three zones                                   |
|                  |                                               |

| Built-in hole    | View technical data sheet              |
|------------------|----------------------------------------|
| Width            | 108 cm                                 |
| Notes:           | Connection box included                |
| Total power      | 6.700 W                                |
| Left             | 2.300 (3.000)* W                       |
| Centre           | 1.100 (1.400)* W                       |
| Right            | 2.300 (3.000)* W                       |
| Power settings   | 9 power settings per zone + Powerboost |
| Safety           | Safety equipment                       |
| Туре             | Induction Hob                          |
| Type of commands | Touch Control                          |
| Notes:           | * Powerboost                           |
|                  |                                        |